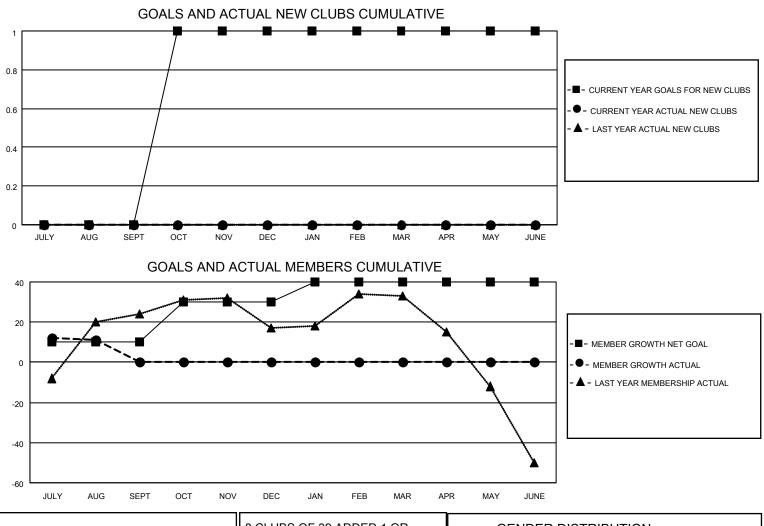

## LOCATION THAILAND

District 310 B

Results as of: 8/31/2023

| Clubs                 |               |           |               | Members               |                          |                         |                                                    |
|-----------------------|---------------|-----------|---------------|-----------------------|--------------------------|-------------------------|----------------------------------------------------|
| RESULTS FOR 2023-2024 |               |           |               | RESULTS FOR 2023-2024 |                          |                         |                                                    |
| QUARTER               | NEW CLUB GOAL | NEW CLUBS | DROPPED CLUBS | QUARTER               | EMBER GROWTH NET<br>GOAL | MEMBER GROWTH<br>ACTUAL | DROPPED<br>MEMBERS ACTUAL<br>(including transfers) |
| JULY/AUG/SEPT         | 0             | 0         | 0             | JULY/AUG/SEPT         | 10                       | 20                      | 9                                                  |
| OCT/NOV/DEC           | 1             | 0         | 0             | OCT/NOV/DEC           | 20                       | 0                       | 0                                                  |
| JAN/FEB/MAR           | 0             | 0         | 0             | JAN/FEB/MAR           | 10                       | 0                       | 0                                                  |
| APR/MAY/JUNE          | 0             | 0         | 0             | APR/MAY/JUNE          | 0                        | 0                       | 0                                                  |